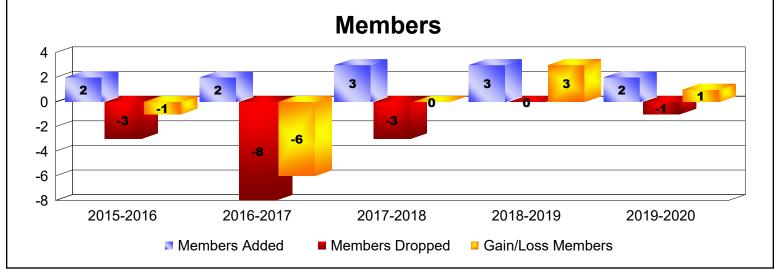

MBR0065 Page 1 of 2 7/7/2020 3:42:50AM

| Year      | New<br>Clubs | Dropped<br>Clubs | Gain/<br>Loss<br>Clubs | New<br>Members | Charter<br>Members | Reinstate<br>Members | Transfer<br>Members | Total<br>Member<br>Added | Total<br>Members<br>Dropped | Gain/<br>Loss<br>Members |
|-----------|--------------|------------------|------------------------|----------------|--------------------|----------------------|---------------------|--------------------------|-----------------------------|--------------------------|
| 2015-2016 | 0            | 0                | 0                      | 2              | 0                  | 0                    | 0                   | 2                        | -3                          | -1                       |
| 2016-2017 | 0            | 0                | 0                      | 2              | 0                  | 0                    | 0                   | 2                        | -8                          | -6                       |
| 2017-2018 | 0            | 0                | 0                      | 3              | 0                  | 0                    | 0                   | 3                        | -3                          | 0                        |
| 2018-2019 | 0            | 0                | 0                      | 3              | 0                  | 0                    | 0                   | 3                        | 0                           | 3                        |
| 2019-2020 | 0            | 0                | 0                      | 2              | 0                  | 0                    | 0                   | 2                        | -1                          | 1                        |
| Average   | 0            | 0                | 0                      | 2              | 0                  | 0                    | 0                   | 2                        | -3                          | -1                       |