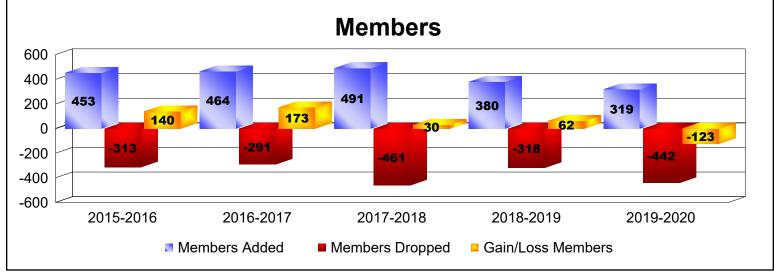

| Year      | New<br>Clubs | Dropped<br>Clubs | Gain/<br>Loss<br>Clubs | New<br>Members | Charter<br>Members | Reinstate<br>Members | Transfer<br>Members | Total<br>Member<br>Added | Total<br>Members<br>Dropped | Gain/<br>Loss<br>Members |
|-----------|--------------|------------------|------------------------|----------------|--------------------|----------------------|---------------------|--------------------------|-----------------------------|--------------------------|
| 2015-2016 | 6            | 0                | 6                      | 266            | 163                | 12                   | 12                  | 453                      | -313                        | 140                      |
| 2016-2017 | 7            | 0                | 7                      | 253            | 197                | 8                    | 6                   | 464                      | -291                        | 173                      |
| 2017-2018 | 4            | 0                | 4                      | 353            | 124                | 10                   | 4                   | 491                      | -461                        | 30                       |
| 2018-2019 | 3            | 0                | 3                      | 276            | 85                 | 11                   | 8                   | 380                      | -318                        | 62                       |
| 2019-2020 | 1            | 0                | 1                      | 248            | 32                 | 25                   | 14                  | 319                      | -442                        | -123                     |
| Average   | 4            | 0                | 4                      | 279            | 120                | 13                   | 9                   | 421                      | -365                        | 56                       |