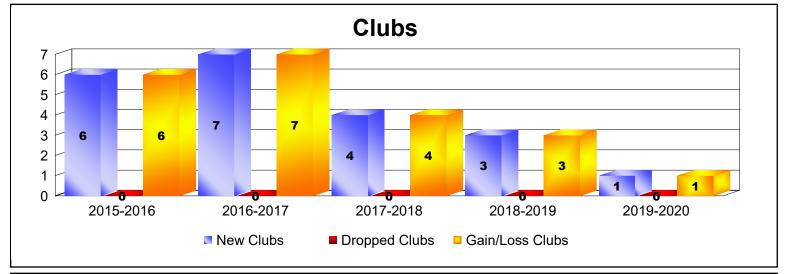

| Year      | New<br>Clubs | Dropped<br>Clubs | Gain/<br>Loss<br>Clubs | New<br>Members | Charter<br>Members | Reinstate<br>Members | Transfer<br>Members | Total<br>Member<br>Added | Total<br>Members<br>Dropped | Gain/<br>Loss<br>Members |
|-----------|--------------|------------------|------------------------|----------------|--------------------|----------------------|---------------------|--------------------------|-----------------------------|--------------------------|
| 2015-2016 | 6            | 0                | 6                      | 266            | 163                | 12                   | 12                  | 453                      | -313                        | 140                      |
| 2016-2017 | 7            | 0                | 7                      | 253            | 197                | 8                    | 6                   | 464                      | -291                        | 173                      |
| 2017-2018 | 4            | 0                | 4                      | 353            | 124                | 10                   | 4                   | 491                      | -461                        | 30                       |
| 2018-2019 | 3            | 0                | 3                      | 276            | 85                 | 11                   | 8                   | 380                      | -318                        | 62                       |
| 2019-2020 | 1            | 0                | 1                      | 248            | 32                 | 25                   | 14                  | 319                      | -442                        | -123                     |
| Average   | 4            | 0                | 4                      | 279            | 120                | 13                   | 9                   | 421                      | -365                        | 56                       |